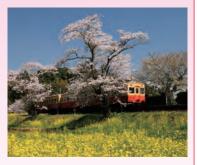

原市農業センター

#### 道の駅あずの里いちはらに隣接し ている市原市農業センターでは、 芝生広場や散策路など敷地内の 様々な場所に、ソメイヨシノを始め、 しだれ桜、八重桜、オオカンザクラ など約100本の多種多様の桜に出 会うことができます。 ■場所:市原市安須980

(道の駅あずの里()ちはら隣接) アクセス:館山自動車道市原ICから車で 約15分 お問合せ:市原市農林業振興課 0436(36)4187

# 小湊鐵道里見駅周辺

里見駅から徒歩約5分程の小高い 丘に、「与市郎桜」と呼ばれている 大きな一本桜(オオシマザクラ) があります。毎年、多くのカメラ マンが撮影に訪れる人気の桜です。 場所:小湊鐵道里見駅周辺

アクセス:圏央道市原鶴舞ICから小湊鐵道 里見駅まで車で約15分 市原市五井駅前観光案内所 お問合せ: 0436(26)0066



# 小湊鐵道飯給駅周辺

小湊鐵道飯給駅の周辺には、線路 を挟むように桜の木があり、その 周辺には菜の花も咲き誇り、人気の 写真スポットです。また、飯給駅に は藤本壮介氏が設計した「Toilet in Nature」という女子トイレ兼アー ト作品もあり、その敷地内にも桜 や菜の花などが咲いています。

■場所:川(漆餅)首飯絵駅間(刀) ■初日・小米端単成に新用型 ■アクセス:圏央道市原鶴舞ICから車で約15分 ■お問合せ: 義老渓谷駅前観光案内所 0436(96)0055

#### 北五井緑道

西広下水路沿いの緑地に約360本 のソメイヨシノの桜並木が広がる。 場所:市原市岩野見 ■アクセス:JR内房線五井駅下車徒歩15分 ■お問合せ:市原市観光案内所 0436(26)0066



# 飯野陣屋



江戸時代、飯野藩の陣屋(代官所) のあった場所。飯野袖社への参道 の両側には桜並木が。 富津市下 飯野



#### 富津公園

富津ジャンポブールやキャンブ場 などがありファミリーに大人気の 県立公園。広い敷地内でウオーキ ングを楽しむ姿も見かけられます。 展望台周辺にある大池に姿を映す オオシマ桜をのんびりと楽しんで はいかがですか?

■場所:富津市富津2280

アクセス: JR内房線青堀駅から富津公園 行きバス「終点」下車
 富津公園管理事務所 0439(87)8887



# 上総湊駅

山と駅と桜の織り成す懐かしい原 国居



#### 湊川遊歩道周辺

湊川下流の遊歩道沿いに約80本の 桜が川面を彩る 富津市売津



# インテリアモロ interior MoRo

# わたしたちの家づくり

お客様の自由な発想を大切に意匠性に富んだデザインのご提案! 国産の自然素材を取り入れ、正確で安心の工事品質! 『設計デザインからお引渡しまで誠実&丁寧に!』がモットーです。







\*\*レモキをななのように寄りころう家づくり クラフトデザイ 国産村 -00







| 月日       | 対戦相手     | 放送開始時間 | 第2ch放送開始 | 月日       | 対戦相手     | 放送開始時間 | 第2ch放送開始 |
|----------|----------|--------|----------|----------|----------|--------|----------|
| 3月24日(火) | 西武       | 18:15  | 6.6      | 6月9日(火)  | ヤクルト     | 19:00  | 18:15    |
| 4月7日(火)  | ソフトバンク   | 19:00  | 18:15    | 6月10日(水) | ヤクルト     | 19:00  | 18:15    |
| 4月