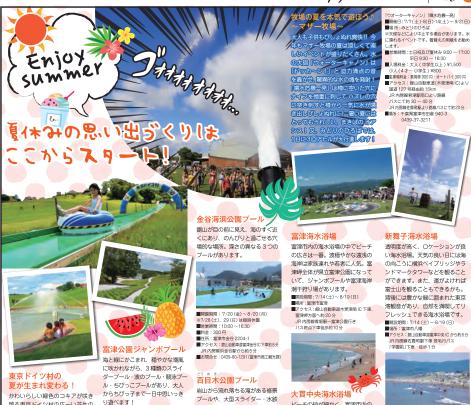

ブライダルアテンダー

GOI GRAND HOTEL

〒290-0056 千葉県市原市五井5584-1 tel.0436-23-1211 fax.0436-23-1217

誇る東京ドイツ村の広一い芝生の 上では、地下水を使ったせせらぎ でジャプジャブ水遊びしたり、直 線距離 220m のバッサースライ ダーで風を感じたり!! 又、ツリー ハウスのある「じーじの森」も子 どもたちに大人気! 夜になると幻 想的な世界を醸し出すLEDスカイ ランタンも登場し、今年の東京ド イツ村はワクワクです!

■営業時間:9:30~17:30(最終入間16:00) 夕焼けジャーマン開催日(P4下参照)

- ■人場料:大人800円/小人(4才~小学生) 400円/駐車場料金1,000円
- クセス: 館川自動車道(姑娘袖ヶ浦IC) より車で約5分/袖ヶ浦バスターミナル 袖ケ浦駅より路線バスあり ■場所:袖ヶ浦市永吉 419 0438(60)5511

9:30~20:00(最終入園 19:30)

■お問合せ: 0439(87)6061

■開演期:7/21(土)~9/2(日)

■駐車場:570台

徒歩約5分

■開張期: 1721(土)~9/2(日) ■営業時間: 9:00~17:00(最終入場16時) ■料金: 大人 1170円/高校生 840円 小・中学生 420円/幼児(4 才以上) 100円/ロッカー使用料(1 回)100円

所:富津市富津 2280(富津公園内)

富津岬方面へ約20分/JR 内原線

青堀駅~富津公園行きバス終点下車

■アクセス:館山自動車道木更津南 IC 下車

プールや、大型スライダー・水鉄 砲砦・噴水などを備えたプールが あります。

■ RRESHERS : 2/10 (/N) 荒天時休園の場合あり ■常学時期:9:00~17:00

■料金: [市内] - 〒560 円、幼児(4歳以上) [市外] 一般 840 円、幼児 (4歳以上) 〜中学生 420円 ■アクセス: JR久密里線東横田駅から徒歩10分

■お問合せ: 0438(75)7277 百日木公園管理事務所

ビーチの砂が細かく、富津市内の 海水浴場で一番遠浅で波がほとん ど立たない。さらさらの砂浜は小 さな子供連れに人気。海岸からは 左手に東京湾観音、前方に三浦半 島、左手に富津方面の展望が広が ります。

■開設期間:7/28(土)~8/19(日)

■場所: 富津市岩瀬 ■アクセス: 節山自動車道富津中央IC ~ 国道127号線、465号線経由で約10分 JR 内房線大貫駅下車 徒歩10分

# 上総湊海水浴場

遠浅で透明度が高く、波も穏やか なので家族連れに人気。シャワー や更衣室 (公園施設) も整備され ています。

■開設期間:7/28(土)~8/19(日) ■場所: 富津市湊 ■アクセス: 館山自動車道富津中央 IC ~

国道127号線経由で約10分 JR内房線上総湊駅下車 徒歩約10分