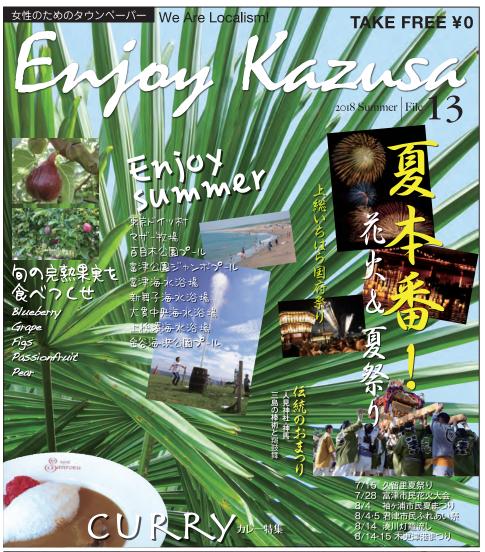

祭総躍ん本 り地るとの 《地区で展りでけ おい夏 ってお 寮馬わ 賑わう数々のそりではないで-ても夜空を彩ってはないで 花火る ι

んようか 袖ケ浦市民夏まつり 8/4 14時15分に幕開けするオーブニン

グの後、ミニステージではフラダ ソスやヒップホップなどのダソス などが披露され、会場は盛り上がり、 そしてお待ちかね、19時30分から 約2,500 発の花火が夜風爽やかな ドイツ村の空いっぱいに打ち上が ります。

- ★オープニング 14:15 ~ 15:00 ★ミニステージ 15:15 ~ 19:20 ★花火 19:30 ~ 20:00
- ■日時:8月4日(土) 14·15~20·00 (予定)
- \*周天時は中止となります。 ■会場:東京ドイツ村/袖ケ浦市永吉 419
- ■料金:夏まつり開催当日の14:00からど なたでも入場無料 ■アクセス:JR内房線袖ケ浦駅、長浦駅、
- 姉崎駅からタクシーで約20分 ※JR 袖ケ浦駅から有料直通バスあり ■お問合せ 袖ケ浦市観光協会
- 0438(62)3436 ■URL: http://sodegaura-kanko.org/

# 第71回木更津港まつり 8/14 - 15

やっさいもっさい踊り大会 8/14 木更津名物「やっさいもっさい」。 "おっさ、おっさ!" の掛け声とサン バ調のリズムで駅前宮十見涌を練 り躍る様子は必見!

- ■日時:8月14日(火)18:00~20:30 ■会場:富士見通り(JR木更津駅みなとロ
- (西口)) 周辺 ■アクセス: JR内房線木更津駅西口 ■お問合せ: (一社) 木更津市観光協会
- 0438(22)7711

## 花火大会 8/15

関東最大級の特大スターマインを はじめ約1万発の花火が木更津港 の夜空を彩ります。30万人もの観 客が訪れる木更津の大花火大会。

- ■日時:8月15日(水)19:10~20:30 ■会場:木更津港内港周辺
- アクセス: JR内房線木更津駅西口徒歩約15分 ■お問合せ: (一社) 木更津市観光協会 0438(22)7711

国産材のデザイン住宅 リノベーション 店舗設計 〒290-0038 市原市五井西5-3-4 Tel.0436-77-0528 http://interiormoro.ip