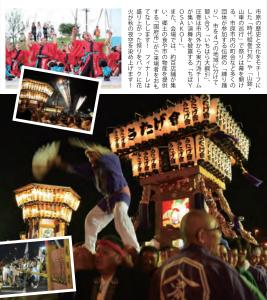

### 人見神社 神馬(おめし) 7/22

「神馬おめし」と呼ばれる神主に選ばれた神馬を伴って石段を登り奉納するもので、男集の山車の奉納と共にとても勇壮な祭事です。階段を上る馬を見に毎年たくさんの人が訪れます。

この神馬は雄馬で、祭礼では菓竿持ち1人、口取りが左右に1人ずつお3人 が馬と共に石段をかけ登り、坂道を通って山頂の神社の拝殿に踊り込みま す。この行事は、村々の浜の大漁と間の豊作を祈って受け継がれてきたも のです。 社殿内を東回りにまわって、滞りなく回り終えた年は豊作になる と言われています。

- ■開催日時: 7/22(日) 9:00頃~
- ■会場:人見神社 (君津市人見892) ■アクセス:JR内房稼君津駅からコミュニティバス
- ■アクセス: JRV内房総名津駅からコミュニティバ 人見・大和田・神門線『人見神社』下車徒歩1分 ■お問合せ: 岩津市教育委員会生涯学習文化課 0439(56)1380

## 三島の棒術と羯鼓舞(かっこまい) 9/30

三島神社の氏子である4つの伝承地区のうち、旅名地区が開発費を、他の豊 ・ 宿原・ 奥米の3地区が帰稿を伝承している。祭礼当日、高さ10m以上もあ る各地区の大きな場を先頭に、棒荷・ 掲読舞の演者・ 神輿や神などの行列が神 社に勢いよく入れ込み・ そのあと棒術・ 預愁類の演者・ おきな。 棒術は2人の演 者が、 大尺棒、刀、 木刀、 を守なた、鎌、扇子などを行ってむる。 日本 は音、 源朝朝がこの地を通った際に、 随行してきた兵士が土地に土着し伝えた ものといわれている。 夢葉には丸橋流・ 宿原には連見流・ 日原流・ 良米には朝 山一伝流が伝えられている。

棒箱のあと、掲載舞が演じられている。頭に羽毛をさした窓脚子・中幕子・地 獅子の3匹がお譲につけた開献を打ちながら調る。この掲載舞には雨さいの意 味があると伝えられている。在笠をかぶって四方に立っ「ササラすり」の中央 で獅子達が舞う様子は、「四方のあまねく民」すなわち大勢の農民が日期りに 困り神に祈っているをころへ3匹の艦神が現れ、雨とともに踊っている様子を 表わすともいう。

■略催日時:9/3X(日)13:00頃~ ■会場:三島神社 (君津市准原844) ■アクセス:JR内原線君津駅から日東バス周西線「中島」バス停で、コミュニティバス中島・豊英線に